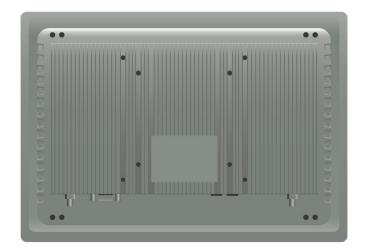

#### **Dimensions**

- Machine:268mm (W) x 188.5mm (H) x 45mm (T)

- Embedded Opening Size: 258mm (W) x 178.5mm (H) - Net Weight: 1.65 KG

- Gross Weight: 2.75 KG

# Drawing scheme of the AlO10

Control Buddy USA LLC. Las Vegas. Nevada. USA. www.controlbuddy.com info@controlbuddy.com