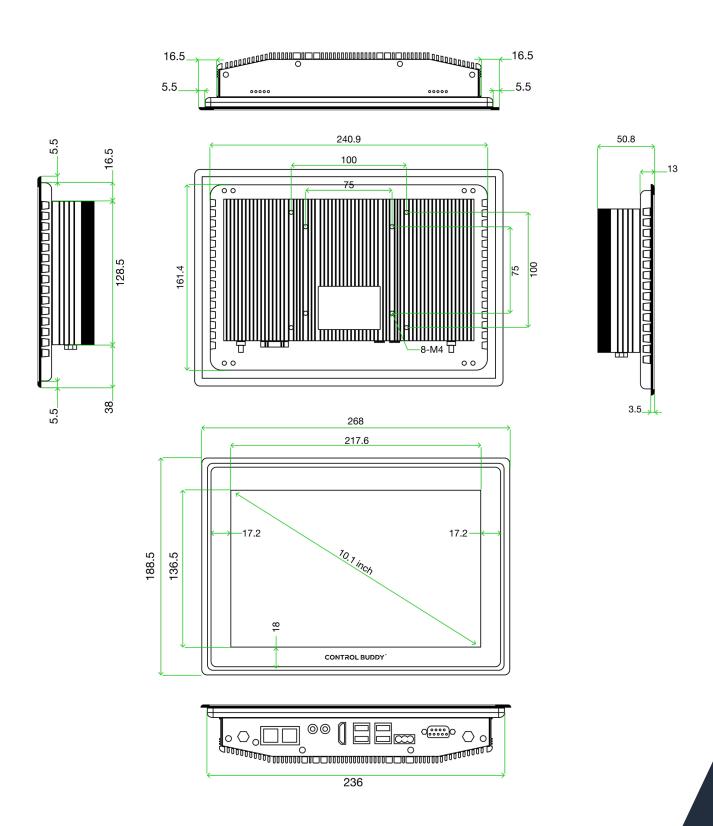

#### **Dimensions**

- Machine:268mm (W) x 188.5mm (H) x 45mm (T)

- Embedded Opening Size: 258mm (W) x 178.5mm (H) - Net Weight: 1.65 KG

- Gross Weight: 2.75 KG

# Drawing scheme of the AlO10

Control Buddy USA LLC. Las Vegas. Nevada. USA. www.controlbuddy.com info@controlbuddy.com