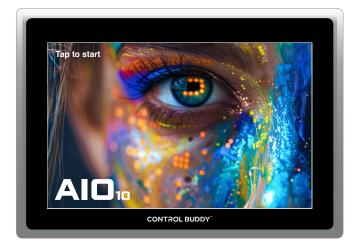

#### - Stunning Visuals

Featuring a high-quality, high-resolution 10.1" touchscreen, the Control Buddy AiO offers a physical resolution of 1920x1200. The screen is professionally color calibrated to ensure vibrant and accurate colors, making every detail come to life.

#### - Elegant and Durable

Crafted with a full aluminum alloy frame and black glass, the Control Buddy AiO not only exudes sophistication but also promises durability. Its IP65 waterproof surface ensures it can withstand the harshest conditions.