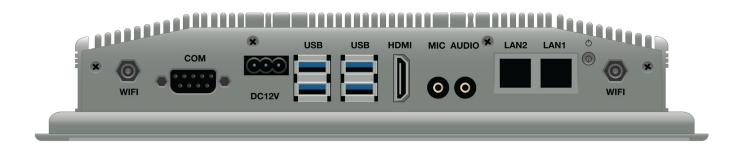

#### **External Connectors**

- RJ45 Ports: 1

- Audio I/O: 1\*in, 1\*out - USB Ports: 4

- HDMI Out: 1