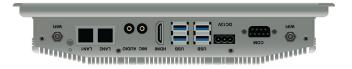

#### - High-Speed Connectivity

Stay connected with 2\* 10/100/1000M RJ45 network ports and WIFI 802.11a/b/g/n/ac. Whether you need wired or wireless connectivity, the Control Buddy AiO offers flexibility and reliability.

#### **External Connectors**

- RJ45 Ports: 1

- Audio I/O: 1\*in, 1\*out - USB Ports: 4

- HDMI Out: 1